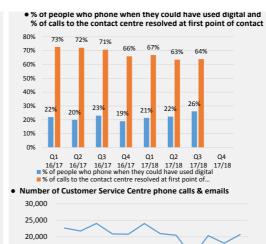

15.000

10,000

5,000











Number of indicators reported in this quarter
Total number of portfolio indicators

# Community Engagement & Public Health Portf.

11 Number of indicators reported in this quarter

### 14 Total number of portfolio indicators

# • Health and Wellbeing Portfolio

8 Number of indicators reported in this quarter
9 Total number of portfolio indicators

### • Children's Services Portfolio

Number of indicators reported in this quarter
Total number of portfolio indicators

# • Education & Skills Portfolio

15 Number of indicators reported in this quarter

17 Total number of portfolio indicators

#### Resources Portfolio

Number of indicators reported in this quarter
Total number of portfolio indicators

#### Planning & Environment Portfolio

Number of indicators