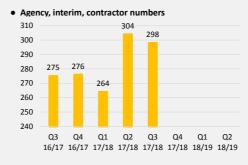

alth and Wellbeing Portfolio

8 Number of indicators reported in this quarter
9 Total number of portfolio indicators

### • Children's Services Portfolio

Number of indicators reported in this quarter
Total number of portfolio indicators

# • Education & Skills Portfolio

15 Number of indicators reported in this quarter

17 Total number of portfolio indicators

#### Resources Portfolio

Number of indicators reported in this quarter
Total number of portfolio indicators

#### Planning & Environment Portfolio

Number of indicators reported in this quarter
Total number of portfolio indicators

## • Transportation Portfolio

Number of indicators reported in this quarter
Total number of portfolio indicators





Apr May Jun Jul Aug Sept Oct Nov Dec Jan Feb Mar

-Received 16/17 ——Received 17/18