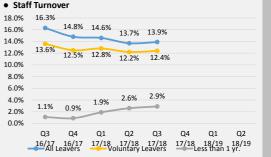

th and Wellbeing Portfolio

8 Number of indicators reported in this quarter
9 Total number of portfolio indicators

### • Children's Services Portfolio

Number of indicators reported in this quarter
Total number of portfolio indicators

# • Education & Skills Portfolio

15 Number of indicators reported in this quarter

17 Total number of portfolio indicators

#### Resources Portfolio

Number of indicators reported in this quarter
Total number of portfolio indicators

#### Planning & Environment Portfolio

Number of indicators reported in this quarter
Total number of portfolio indicators

## • Transportation Portfolio

Number of indicators reported in this quarter
Total number of portfolio indicators





Apr May Jun Jul Aug Sept Oct Nov Dec Jan Feb Mar

-Received 16/17 ——Received 17/18