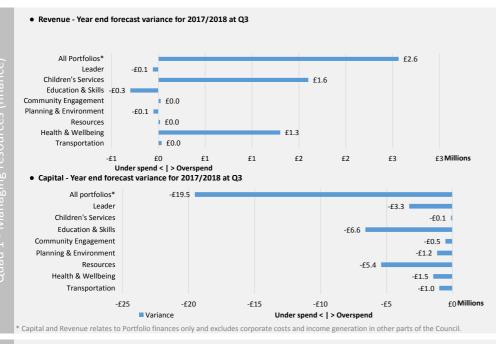

15.000

10,000

5,000

Number of indicators reported in this quarter
Total number of portfolio indicators