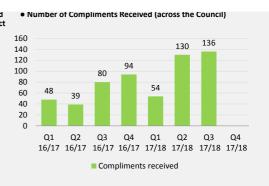

15.000

10,000

5,000











Number of indicators reported in this quarter
Total number of portfolio indicators

# Community Engagement & Public Health Portf.

11 Number of indicators reported in this quarter

### 14 Total number of portfolio indicators

# • Health and Wellbeing Portfolio

8 Number of indicators reported in this quarter
9 Total number of portfolio indicators

### • Children's Services Portfolio

Number of indicators reported in this quarter
Total number of portfolio indicators

# • Education & Skills Portfolio

15 Number of indicators reported in this quarter

17 Total number of portfolio indicators

#### Resources Portfolio

Number of indicators reported in this quarter
Total number of portfolio indicators

#### Planning & Environment Portfolio

Number of indicators reported in this quarter