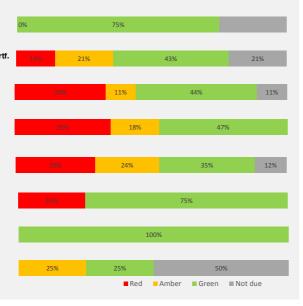

# Community Engagement & Public Health Portf.

11 Number of indicators reported in this quarter

### 14 Total number of portfolio indicators

# • Health and Wellbeing Portfolio

8 Number of indicators reported in this quarter
9 Total number of portfolio indicators

### • Children's Services Portfolio

Number of indicators reported in this quarter
Total number of portfolio indicators

# • Education & Skills Portfolio

15 Number of indicators reported in this quarter

17 Total number of portfolio indicators

#### Resources Portfolio

Number of indicators reported in this quarter
Total number of portfolio indicators

#### Planning & Environment Portfolio

Number of indicators reported in this quarter
Total number of portfolio indicators

## • Transportation Portfolio

Number of indicators reported in this quarter
Total number of portfolio indicators

Apr May Jun Jul Aug Sept Oct Nov Dec Jan Feb Mar

-Received 16/17 ——Received 17/18