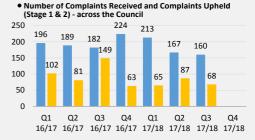

15.000

10,000

5,000











Number of indicators reported in this quarter
Total number of portfolio indicators

# Community Engagement & Public Health Portf.

11 Number of indicators reported in this quarter

### 14 Total number of portfolio indicators

# • Health and Wellbeing Portfolio

8 Number of indicators reported in this quarter
9 Total number of portfolio indicators

### • Children's Services Portfolio

Number of indicators reported in this quarter
Total number of portfolio indicators

# • Education & Skills Portfolio

15 Number of indicators reported in this quarter

17 Total number of portfolio indicators

#### Resources Portfolio

Number of indicators reported in this quarter
Total number of portfolio indicators

#### Planning & Environment Portfolio

Number of indicators reported in this quarter
T